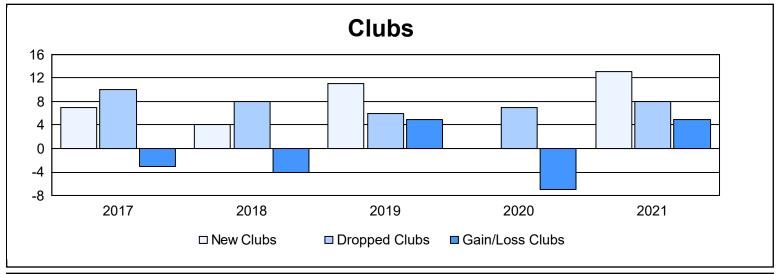

| Year      | New<br>Clubs | Dropped<br>Clubs | Gain/<br>Loss<br>Clubs | New<br>Members | Charter<br>Members | Reinstate<br>Members | Transfer<br>Members | Total<br>Member<br>Added | Total<br>Members<br>Dropped | Gain/<br>Loss<br>Members |
|-----------|--------------|------------------|------------------------|----------------|--------------------|----------------------|---------------------|--------------------------|-----------------------------|--------------------------|
| 2016-2017 | 7            | 10               | -3                     | 506            | 209                | 43                   | 51                  | 809                      | 913                         | -104                     |
| 2017-2018 | 4            | 8                | -4                     | 338            | 149                | 73                   | 6                   | 566                      | 733                         | -167                     |
| 2018-2019 | 11           | 6                | 5                      | 329            | 323                | 30                   | 5                   | 687                      | 606                         | 81                       |
| 2019-2020 | 0            | 7                | -7                     | 215            | 20                 | 62                   | 4                   | 301                      | 652                         | -351                     |
| 2020-2021 | 13           | 8                | 5                      | 367            | 447                | 75                   | 5                   | 894                      | 601                         | 293                      |
| Average   | 7            | 8                | -1                     | 351            | 230                | 57                   | 14                  | 651                      | 701                         | -50                      |